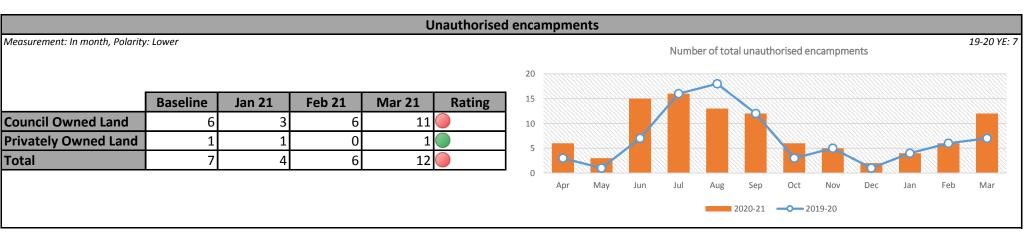

## HRA BUSINESS PLAN

Target references target set for service or contractor. Baseline references same position in previous financial year.













#### **HOUSING STRATEGY**

Target references target set for service or contractor. Baseline references same position in previous financial year.













#### **HOUSING CONSUMER STANDARDS**

Target references target set for service or contractor. Baseline references same position in previous financial year.

#### **HOME STANDARD Properties meeting the Decency Standard** 19-20 YE: 96.92% Measurement: In month, Polarity: Higher Feb 21 Baseline Jan 21 Mar 21 Rating 96.92% 88.50% 96.18% 96.29% Percentage of properties meeting decency standard 100.00 95.00 90.00 85.00 80.00 May Jan Feb Jun

2020-21 —

**-** 2019-20







| Satisfaction with capital works completed                  |                                        |        |       |       |  |  |  |  |  |  |
|------------------------------------------------------------|----------------------------------------|--------|-------|-------|--|--|--|--|--|--|
| Measurement: In quarter, Polari