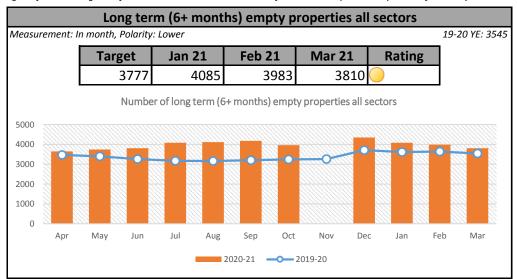

## HRA BUSINESS PLAN

Target references target set for service or contractor. Baseline references same position in previous financial year.













#### **HOUSING STRATEGY**

Target references target set for service or contractor. Baseline references same position in previous financial year.













#### **HOUSING CONSUMER STANDARDS**

Target references target set for service or contractor. Baseline references same position in previous financial year.

#### **HOME STANDARD Properties meeting the Decency Standard** 19-20 YE: 96.92% Measurement: In month, Polarity: Higher Feb 21 Baseline Jan 21 Mar 21 Rating 96.92% 88.50% 96.18% 96.29% Percentage of properties meeting decency standard 100.00 95.00 90.00 85.00 80.00 May Jan Feb Jun

2020-21 —

**-** 2019-20







| Satisfaction with capital works completed                  |                                        |        |       |       |  |  |  |  |  |  |
|------------------------------------------------------------|----------------------------------------|--------|-------|-------|--|--|--|--|--|--|
| Measurement: In quart