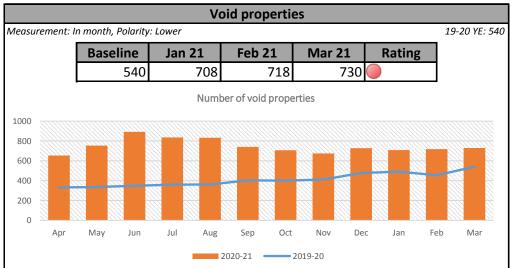

## HRA BUSINESS PLAN

Target references target set for service or contractor. Baseline references same position in previous financial year.