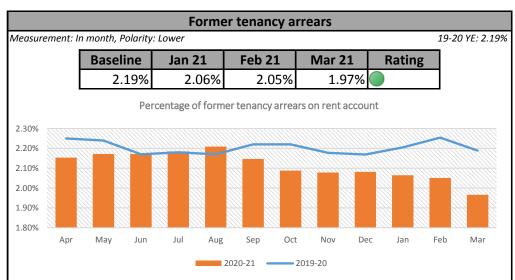

## HRA BUSINESS PLAN

Target references target set for service or contractor. Baseline references same position in previous financial year.