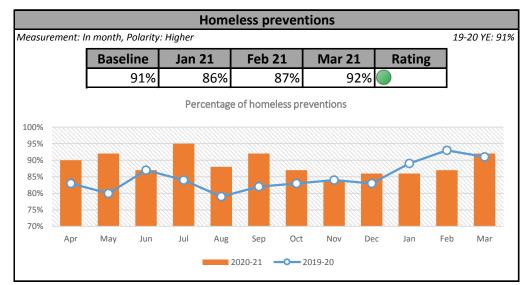

## HRA BUSINESS PLAN

Target references target set for service or contractor. Baseline references same position in previous financial year.













#### **HOUSING STRATEGY**

Target references target set for service or contractor. Baseline references same position in previous financial year.













#### **HOUSING CONSUMER STANDARDS**

Target references target set for service or contractor. Baseline references same position in previous financial year.

#### **HOME STANDARD Properties meeting the Decency Standard** 19-20 YE: 96.92% Measurement: In month, Polarity: Higher Feb 21 Baseline Jan 21 Mar 21 Rating 96.92% 88.50% 96.18% 96.29% Percentage of properties meeting decency standard 100.00 95.00 90.00 85.00 80.00 May Jan Feb Jun

2020-21 —

**-** 2019-20







| Satisfaction with capital works completed                  |                                        |        |       |       |  |  |  |  |  |  |
|------------------------------------------------------------|----------------------------------------|--------|-------|-------|--|--|--|--|--|--|
| Measurement: In quarter,