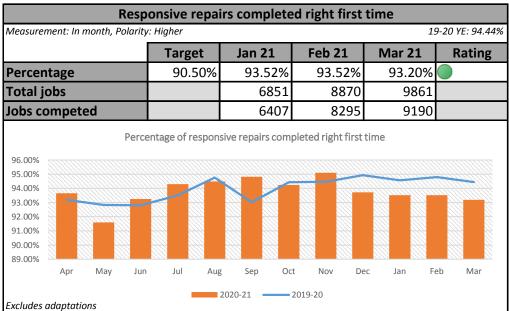

Gas services completed on time

19-20 YE: 99.77%

Measurement: In month Polarity: Higher

**TENANCY STANDARD** 

Feb

2020-21 ——2019-20

Satisfaction with advice and guidance whilst moving home indicator is being developed and will be reported under the tenancy standard