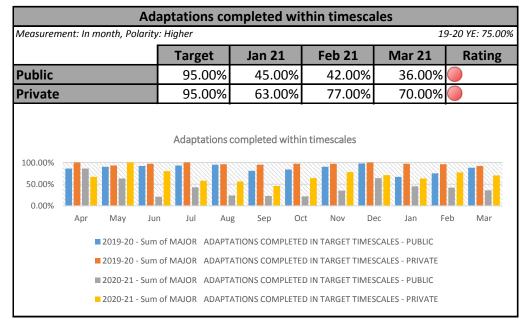

## HRA BUSINESS PLAN

Target references target set for service or contractor. Baseline references same position in previous financial year.













#### **HOUSING STRATEGY**

Target references target set for service or contractor. Baseline references same position in previous financial year.













#### **HOUSING CONSUMER STANDARDS**

Target references target set for service or contractor. Baseline references same position in previous financial year.

#### **HOME STANDARD Properties meeting the Decency Standard** 19-20 YE: 96.92% Measurement: In month, Polarity: Higher Feb 21 Baseline Jan 21 Mar 21 Rating 96.92% 88.50% 96.18% 96.29% Percentage of properties meeting decency standard 100.00 95.00 90.00 85.00 80.00 May Jan Feb Jun

2020-21 —

**-** 2019-20







| Satisfaction with capital works completed                  |                                        |        |       |       |  |  |  |  |  |  |
|------------------------------------------------------------|----------------------------------------|--------|-------|-------|--|--|--|--|--|--|
| Measurement: In quarter, Pola