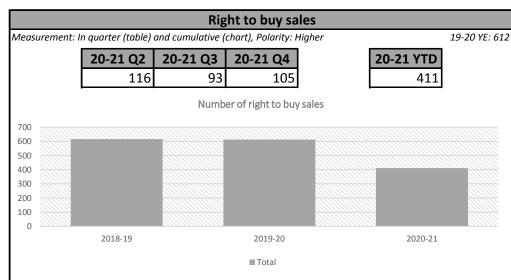

## HRA BUSINESS PLAN

Target references target set for service or contractor. Baseline references same position in previous financial year.