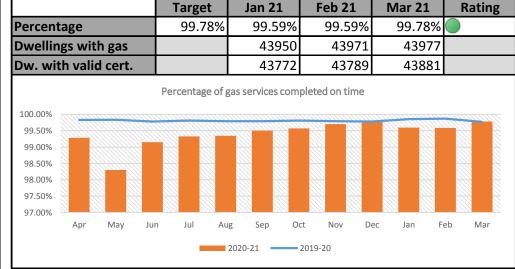

Gas services completed on time

19-20 YE: 99.77%

Measurement: In month Polarity: Higher

**TENANCY STANDARD** 

Feb

2020-21 ——2019-20

Satisfaction with advice and guidance whilst moving home indicator is being developed and will be reported under the tenancy standard