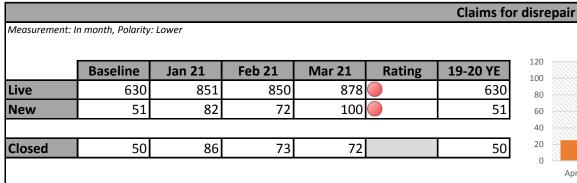

## HRA BUSINESS PLAN

Target references target set for service or contractor. Baseline references same position in previous financial year.













#### **HOUSING STRATEGY**

Target references target set for service or contractor. Baseline references same position in previous financial year.













#### **HOUSING CONSUMER STANDARDS**

Target references target set for service or contractor. Baseline references same position in previous financial year.

#### **HOME STANDARD Properties meeting the Decency Standard** 19-20 YE: 96.92% Measurement: In month, Polarity: Higher Feb 21 Baseline Jan 21 Mar 21 Rating 96.92% 88.50% 96.18% 96.29% Percentage of properties meeting decency standard 100.00 95.00 90.00 85.00 80.00 May Jan Feb Jun

2020-21 —

**-** 2019-20







| Satisfaction with capital works completed                  |                                        |        |       |       |  |  |  |  |  |  |
|-------------------