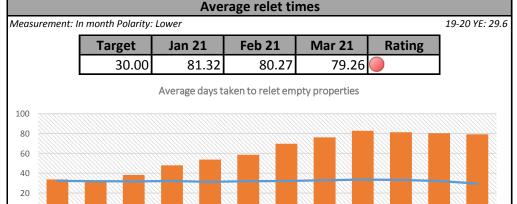

|                                        |        |       |       |  |  |  |  |  |  |
| Percentage                                                 | 90.00%                                 | 87.10% | 0.00% | 0.00% |  |  |  |  |  |  |
| Total surveys 186 0 0                                      |                                        |        |       |       |  |  |  |  |  |  |
| Positive responses 162 0 0                                 |                                        |        |       |       |  |  |  |  |  |  |
| *Currently unavailable du                                  | *Currently unavailable due to COVID-19 |        |       |       |  |  |  |  |  |  |





Gas services completed on time

19-20 YE: 99.77%

Measurement: In month Polarity: Higher

**TENANCY STANDARD** 

Feb



2020-21 ——2019-20

Satisfaction with advice and guidance whilst moving home indicator is being developed and will be reported under the tenancy standard



## TENANT INVOLVEMENT AND EMPOWERMENT STANDARD

| Target         Jan 21         Feb 21         Mar 21         Rating           Complaints received         196         232         261           Responded to on time         175         209         170