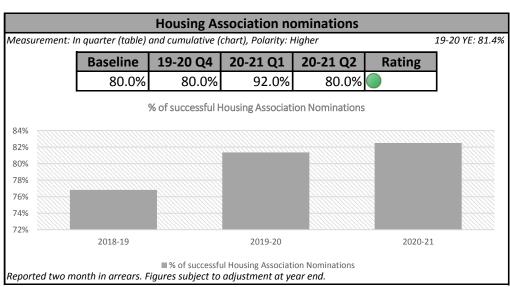

## HRA BUSINESS PLAN

Target references target set for service or contractor. Baseline references same position in previous financial year.













#### **HOUSING STRATEGY**

Target references target set for service or contractor. Baseline references same position in previous financial year.













#### **HOUSING CONSUMER STANDARDS**

Target references target set for service or contractor. Baseline references same position in previous financial year.

#### **HOME STANDARD Properties meeting the Decency Standard** 19-20 YE: 96.92% Measurement: In month, Polarity: Higher Feb 21 Baseline Jan 21 Mar 21 Rating 96.92% 88.50% 96.18% 96.29% Percentage of properties meeting decency standard 100.00 95.00 90.00 85.00 80.00 May Jan Feb Jun

2020-21 —

**-** 2019-20







| Satisfaction with capital works completed                  |                                        |        |       |       |  |  |  |  |  |  |
|------------------------------------------------------------|----------------------------------------|--------|-------|-------|--|--|--|--|--|--|
| Measurement: In quarter