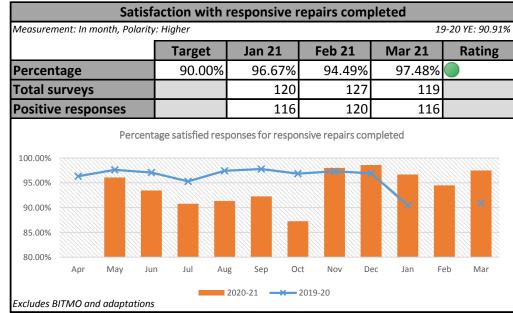

Gas services completed on time

19-20 YE: 99.77%

Measurement: In month Polarity: Higher

**TENANCY STANDARD** 

Feb

2020-21 ——2019-20

Satisfaction with advice and guidance whilst moving home indicator is being developed and will be reported under the tenancy standard