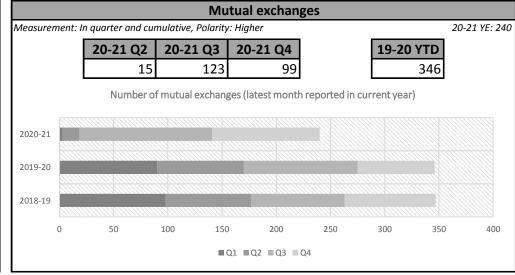

0%                                 | 87.10% | 0.00% | 0.00% |  |  |  |  |  |  |
| Total surveys 186 0 0                                      |                                        |        |       |       |  |  |  |  |  |  |
| Positive responses 162 0 0                                 |                                        |        |       |       |  |  |  |  |  |  |
| *Currently unavailable du                                  | *Currently unavailable due to COVID-19 |        |       |       |  |  |  |  |  |  |





Gas services completed on time

19-20 YE: 99.77%

Measurement: In month Polarity: Higher

**TENANCY STANDARD** 

Feb



2020-21 ——2019-20

Satisfaction with advice and guidance whilst moving home indicator is being developed and will be reported under the tenancy standard



## TENANT INVOLVEMENT AND EMPOWERMENT STANDARD

| Target         Jan 21         Feb 21         Mar 21         Rating           Complaints received         196         232         261           Responded to on time         175         209         170