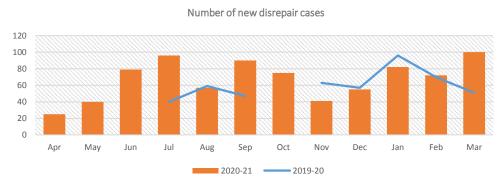

## HRA BUSINESS PLAN

Target references target set for service or contractor. Baseline references same position in previous financial year.













#### **HOUSING STRATEGY**

Target references target set for service or contractor. Baseline references same position in previous financial year.













#### **HOUSING CONSUMER STANDARDS**

Target references target set for service or contractor. Baseline references same position in previous financial year.

#### **HOME STANDARD Properties meeting the Decency Standard** 19-20 YE: 96.92% Measurement: In month, Polarity: Higher Feb 21 Baseline Jan 21 Mar 21 Rating 96.92% 88.50% 96.18% 96.29% Percentage of properties meeting decency standard 100.00 95.00 90.00 85.00 80.00 May Jan Feb Jun

2020-21 —

**-** 2019-20







| Satisfaction with capital works completed                  |                                        |        |       |       |  |  |  |  |  |  |
|---------------------