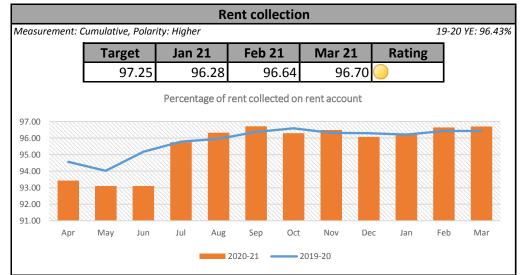

## HRA BUSINESS PLAN

Target references target set for service or contractor. Baseline references same position in previous financial year.