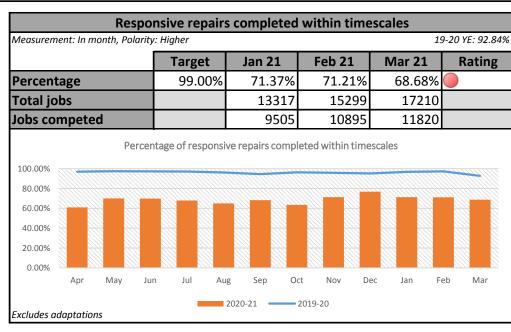

#### **HOME STANDARD Properties meeting the Decency Standard** 19-20 YE: 96.92% Measurement: In month, Polarity: Higher Feb 21 Baseline Jan 21 Mar 21 Rating 96.92% 88.50% 96.18% 96.29% Percentage of properties meeting decency standard 100.00 95.00 90.00 85.00 80.00 May Jan Feb Jun