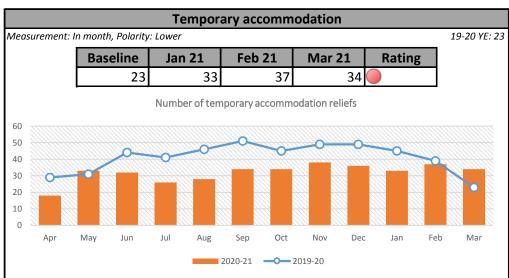

## HRA BUSINESS PLAN

Target references target set for service or contractor. Baseline references same position in previous financial year.













#### **HOUSING STRATEGY**

Target references target set for service or contractor. Baseline references same position in previous financial year.













#### **HOUSING CONSUMER STANDARDS**

Target references target set for service or contractor. Baseline references same position in previous financial year.

#### **HOME STANDARD Properties meeting the Decency Standard** 19-20 YE: 96.92% Measurement: In month, Polarity: Higher Feb 21 Baseline Jan 21 Mar 21 Rating 96.92% 88.50% 96.18% 96.29% Percentage of properties meeting decency standard 100.00 95.00 90.00 85.00 80.00 May Jan Feb Jun

2020-21 —

**-** 2019-20







| Satisfaction with capital works completed                  |                                        |        |       |       |  |  |  |  |  |  |
|------------------------------------------------------------|----------------------------------------|--------|-------|-------|--|--|--|--|--|--|
| Measurement: In quarter, Po