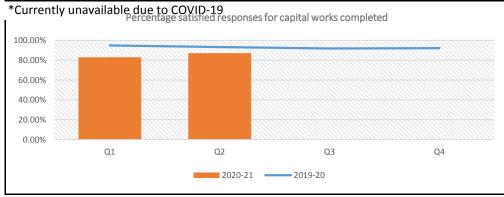

2020-21 —

**-** 2019-20

| Satisfaction with capital works completed                  |                                        |        |       |       |  |  |  |  |  |  |
|------------------------------------------------------------|----------------------------------------|--------|-------|-------|--|--|--|--|--|--|
| Measurement: In quarter, Polarity: Higher 19-20 YE: 92.129 |                                        |        |       |       |  |  |  |  |  |  |
| Target 20-21 Q2 20-21 Q3 20-21 Q4 Rating                   |                                        |        |       |       |  |  |  |  |  |  |
| Percentage                                                 | 90.00%                                 | 87.10% | 0.00% | 0.00% |  |  |  |  |  |  |
| Total surveys 186 0 0                                      |                                        |        |       |       |  |  |  |  |  |  |
| Positive responses 162 0 0                                 |                                        |        |       |       |  |  |  |  |  |  |
| *Currently unavailable du                                  | *Currently unavailable due to COVID-19 |        |       |       |  |  |  |  |  |  |